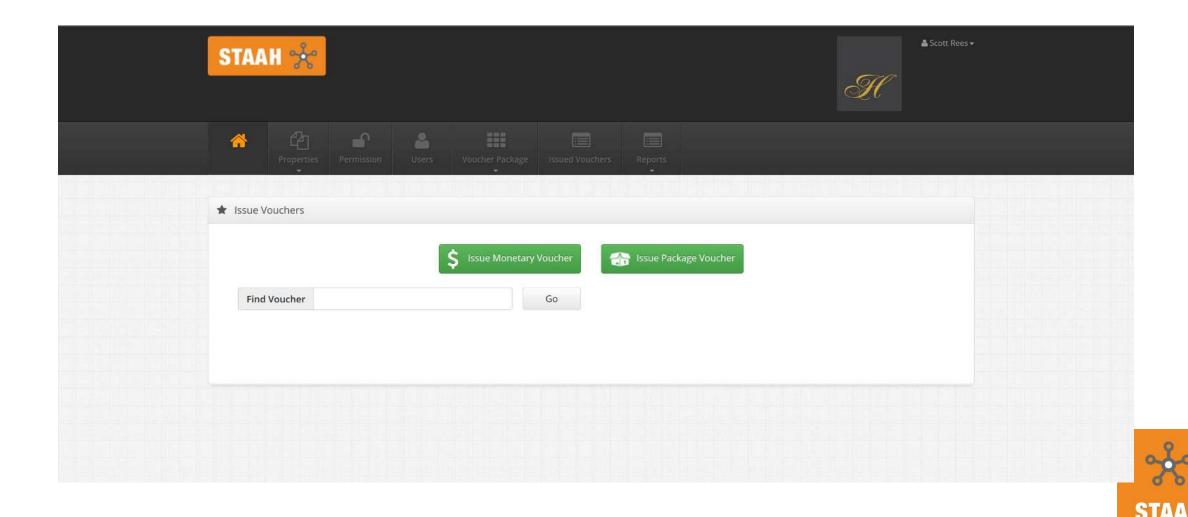

#### Voucher system > management system

#### Voucher system > full sales & management

- Create, sell and give away gift vouchers
- Create and edit branded voucher templates
- Create and edit voucher packages or cash vouchers
- Add multiple properties and groups
- Create and manage user permissions
- Reconcile and export reports for finance
- Issue, redeem and modify vouchers
- Coming soon... redeem on the booking engine, list live availability, add extras / extra nights onto thebooking