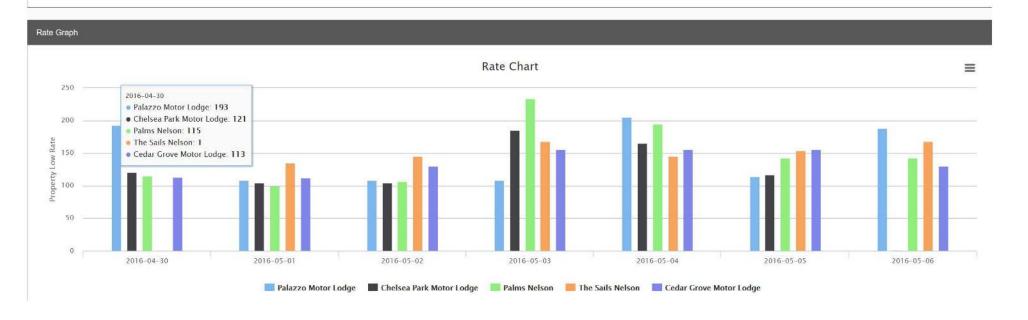

# Rate checker > graphical view

| 2 | Chelsea Park Motor Lodge | 121 | 105 | 105 | 185 | 165 | 117 | -1- |  |
|---|--------------------------|-----|-----|-----|-----|-----|-----|-----|--|
| 3 | Palms Nelson             | 115 | 100 | 106 | 234 | 195 | 143 | 143 |  |
| 4 | The Sails Nelson         | - - | 135 | 145 | 168 | 145 | 154 | 168 |  |
| 5 | Cedar Grove Motor Lodge  | 113 | 112 | 130 | 156 | 156 | 156 | 130 |  |

Note :- Rates that appear in red are previously fetched when RateSTalk is unable to fetch new rates.

(Rates displayed may not include taxes in some cases)