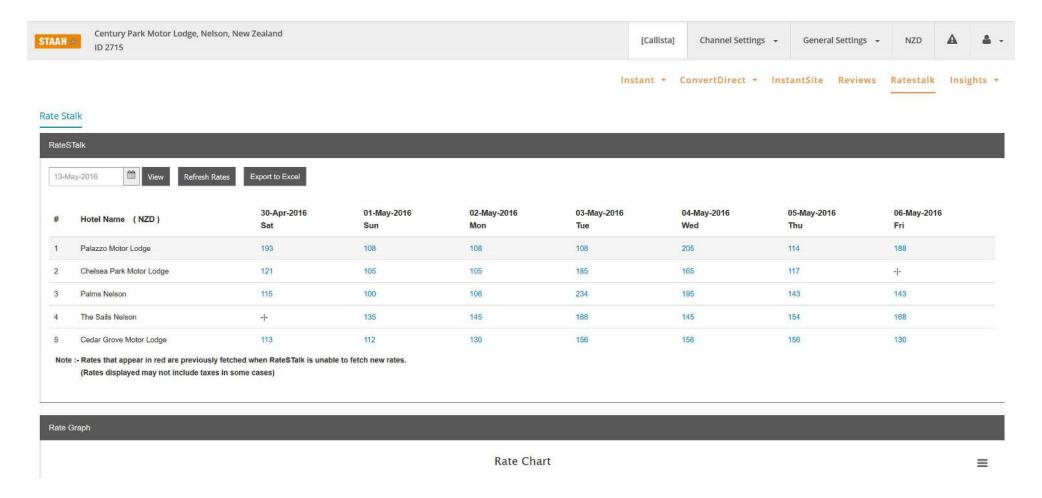

#### Rate checker > competitive set monitor

# Rate checker > graphical view

| 2 | Chelsea Park Motor Lodge | 121 | 105 | 105 | 185 | 165 | 117 | -1- |  |
|---|--------------------------|-----|-----|-----|-----|-----|-----|-----|--|
| 3 | Palms Nelson             | 115 | 100 | 106 | 234 | 195 | 143 | 143 |  |
| 4 | The Sails Nelson         | - - | 135 | 145 | 168 | 145 | 154 | 168 |  |
| 5 | Cedar Grove Motor Lodge  | 113 | 112 | 130 | 156 | 156 | 156 | 130 |  |

Note :- Rates that appear in red are previously fetched when RateSTalk is unable to fetch new rates.

(Rates displayed may not include taxes in some cases)